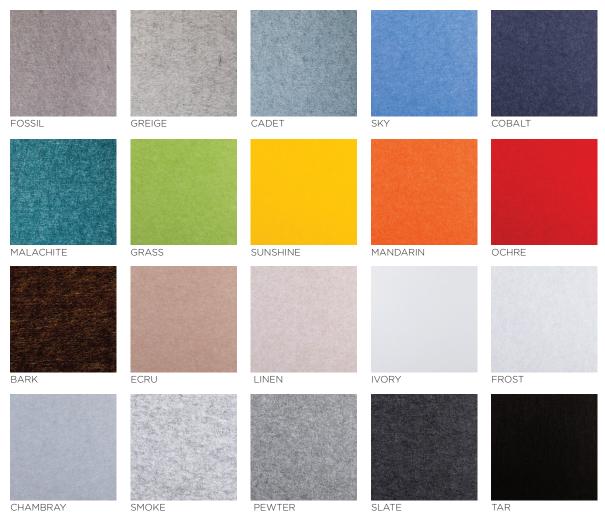

## ZINTRA® ACOUSTIC PANEL COLOUR RANGE

ZINTRA® Acoustic Panel is the perfect solution for where acoustic performance and aesthetics are required.

Use the panels as is, cut to size or get us to fabricate into a wide range of standard or custom wall, ceiling, screen and desk options.